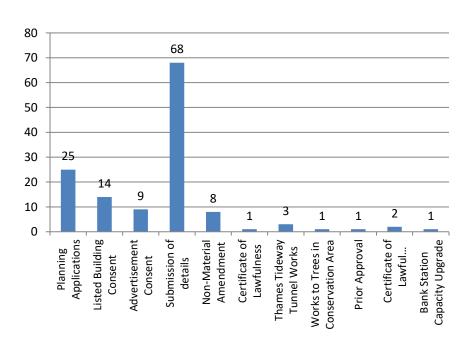

In the time since the last report to Planning & Transportation Committee One Hundred and Thirty Three (133) matters have been dealt with under delegated powers. Fourteen (14) relate to works to Listed Buildings, Nine (9) applications for Advertisement Consent, including Two (2) refused applications. Sixty Eight (68) relate to conditions of previously approved schemes, Eight (8) relate to Non-Material Amendment, One (1) relate to Certificate of Lawfulness. Three (3) relate to Thames Tideway Tunnel Works, One (1) for Works to Trees in Conservation Area, One (1) for Prior Approval, Two (2) for Certificate of Lawful Development and One (1) for Bank Station Capacity Upgrade.

Twenty Five (25) Full applications for development have been approved, Three (3) refused.